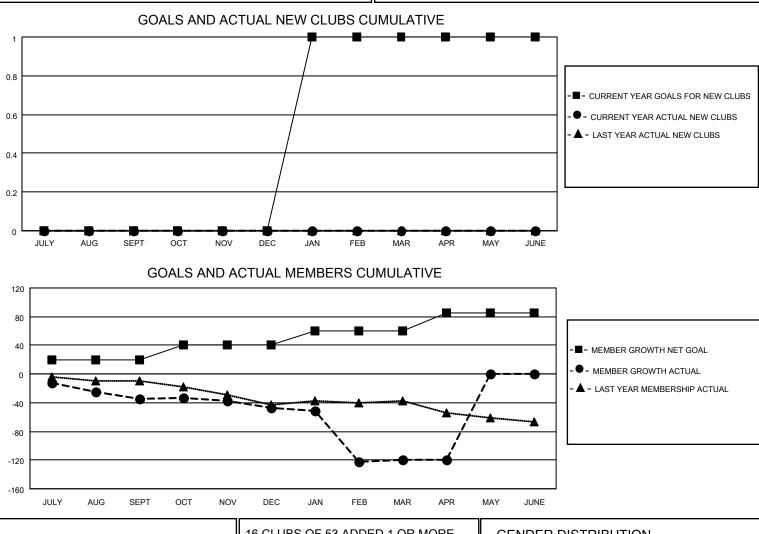

## LOCATION OHIO

District 13 OH7

Results as of: 4/30/2021

| Clubs                 |               |           |               | Members               |                        |                         |                                                    |  |
|-----------------------|---------------|-----------|---------------|-----------------------|------------------------|-------------------------|----------------------------------------------------|--|
| RESULTS FOR 2020-2021 |               |           |               | RESULTS FOR 2020-2021 |                        |                         |                                                    |  |
| QUARTER               | NEW CLUB GOAL | NEW CLUBS | DROPPED CLUBS | QUARTER               | BER GROWTH NET<br>GOAL | MEMBER GROWTH<br>ACTUAL | DROPPED<br>MEMBERS ACTUAL<br>(including transfers) |  |
| JULY/AUG/SEPT         | 0             | 0         | 0             | JULY/AUG/SEPT         | 20                     | 12                      | 42                                                 |  |
| OCT/NOV/DEC           | 0             | 0         | 0             | OCT/NOV/DEC           | 20                     | 21                      | 32                                                 |  |
| JAN/FEB/MAR           | 1             | 0         | 2             | JAN/FEB/MAR           | 20                     | 8                       | 79                                                 |  |
| APR/MAY/JUNE          | 0             | 0         | 0             | APR/MAY/JUNE          | 25                     | 1                       | 1                                                  |  |

| DROPPED CLUBS: 2 |     | 16 CLUBS OF 53 ADDED 1 OR MORE<br>NEW MEMBERS | GENDER DISTRIBUTION<br>MALE 841 (65.70%) |              |       |
|------------------|-----|-----------------------------------------------|------------------------------------------|--------------|-------|
|                  |     |                                               | FEMALE                                   | 439 (34.30%) |       |
| DROPPED MEMBERS  |     |                                               |                                          |              |       |
| DECEASED         | 18  | CLICK HERE FOR CUMULATIVE                     | TOTAL FAMILY UNIT MEMBERS                |              | 324   |
| CLUB CANCELLED   | 65  | MEMBERSHIP DATA                               |                                          |              | 400   |
| OTHER            | 71  |                                               | FAMILY MEMBERS PAYING HALF               |              | 163   |
| TOTAL            | 154 |                                               |                                          |              |       |
|                  |     |                                               |                                          |              | 4 5 4 |